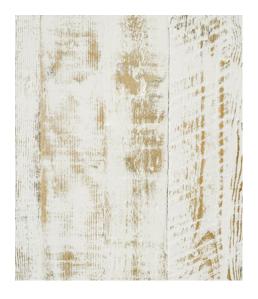

### CATALOGUE OF PHOTOGRAPHY SURFACES / BACKGROUNDS

RECYCLED TIMBER WITH WHITE HIGHLIGHTS

830 x 1000mm

**RECYCLED TIMBER 1** 

500 x 900mm