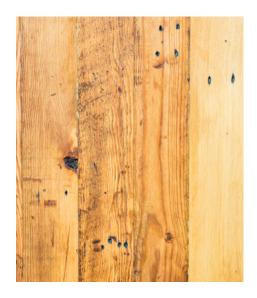

### CATALOGUE OF PHOTOGRAPHY SURFACES / BACKGROUNDS

RECYCLED OREGON - BEESWAX FINISH 960 x 1600mm

**RUSTIC WHITE OREGON** 

960 x 1600mm

**CEDAR PANEL IN BLACK JAPAN** 