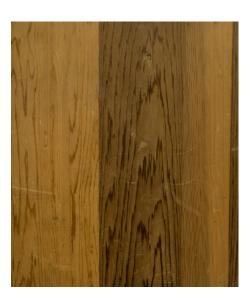

### CATALOGUE OF PHOTOGRAPHY SURFACES / BACKGROUNDS

MID-BLUE ANTIQUE MILK PAINT

900 x 1200mm

**ANTIQUE GALVANISED IRON** 

920 x 1200mm

AUSTRALIAN RED CEDAR, BEESWAX FINISH

820 x 1700mm