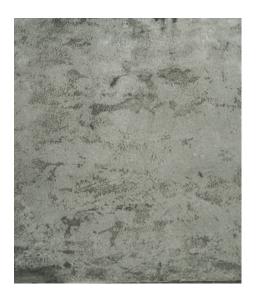

### CATALOGUE OF PHOTOGRAPHY SURFACES / BACKGROUNDS

MID-BLUE ANTIQUE MILK PAINT

900 x 1200mm

**ANTIQUE GALVANISED IRON** 

920 x 1200mm

AUSTRALIAN RED CEDAR, BEESWAX FINISH

820 x 1700mm