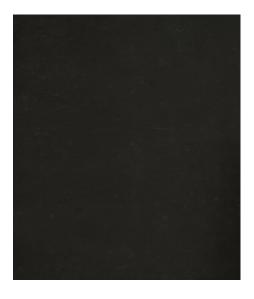

### CATALOGUE OF PHOTOGRAPHY SURFACES / BACKGROUNDS

**CHARCOAL MILK PAINT** 

900 x 1200mm

PALE BLUE TEXTURED ANTIQUE WALLPAPER

900 x 1200mm

**COBALT BLUE LEATHER-LOOK** 