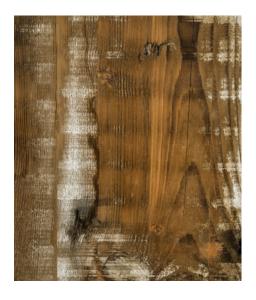

### CATALOGUE OF PHOTOGRAPHY SURFACES / BACKGROUNDS

**RECYCLED TIMBER 2** 

620 x 1350mm

DISTRESSED DARK TIMBER, BEESWAX FINISH

720 x 1200mm