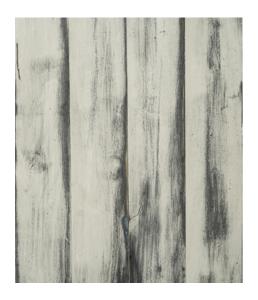

### CATALOGUE OF PHOTOGRAPHY SURFACES / BACKGROUNDS

**RECYCLED TIMBER 2** 

620 x 1350mm

DISTRESSED DARK TIMBER, BEESWAX FINISH

720 x 1200mm