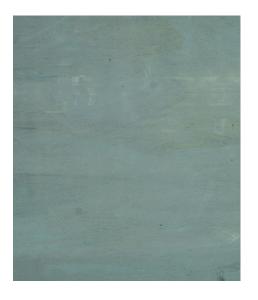

### CATALOGUE OF PHOTOGRAPHY SURFACES / BACKGROUNDS

SEA-WATER EFFECT BLUE-GREEN, DISTRESSED

900 x 1200mm

GREEN-WHITE FRENCH MILK PAINT, DISTRESSED

710 x 1200mm

MIDNIGHT BLUE-BLACK