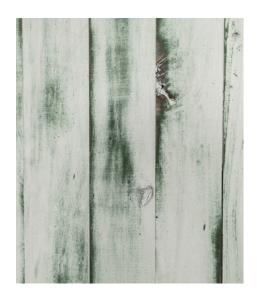

### CATALOGUE OF PHOTOGRAPHY SURFACES / BACKGROUNDS

SEA-WATER EFFECT BLUE-GREEN, DISTRESSED

900 x 1200mm

GREEN-WHITE FRENCH MILK PAINT, DISTRESSED

710 x 1200mm

MIDNIGHT BLUE-BLACK