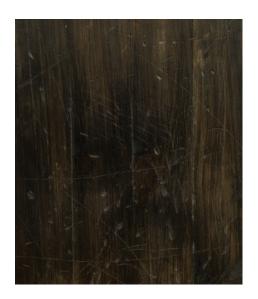

### CATALOGUE OF PHOTOGRAPHY SURFACES / BACKGROUNDS

**RECYCLED TIMBER 2** 

620 x 1350mm

DISTRESSED DARK TIMBER, BEESWAX FINISH

720 x 1200mm