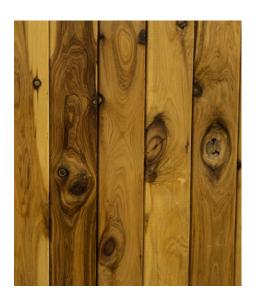

EGON** 

960 x 1600mm



**CEDAR PANEL IN BLACK JAPAN** 

#### CATALOGUE OF PHOTOGRAPHY SURFACES / BACKGROUNDS



GREY TONED FRENCH MILK PAINT, DISTRESSED

710 x 1200mm



RUST/WHITE FRENCH MILK PAINT, DISTRESSED

710 x 1200mm



COPPER PRESSED TIN LOOK, VERTIGREE FINISH

### CATALOGUE OF PHOTOGRAPHY SURFACES / BACKGROUNDS



**CHARCOAL MILK PAINT** 

900 x 1200mm



PALE BLUE TEXTURED ANTIQUE WALLPAPER

900 x 1200mm



**COBALT BLUE LEATHER-LOOK** 

### CATALOGUE OF PHOTOGRAPHY SURFACES / BACKGROUNDS



MID-BLUE ANTIQUE MILK PAINT

900 x 1200mm



**ANTIQUE GALVANISED IRON** 

920 x 1200mm



AUSTRALIAN RED CEDAR, BEESWAX FINISH

820 x 1700mm

### CATALOGUE OF PHOTOGRAPHY SURFACES / BACKGROUNDS



RECYCLED TIMBER WITH WHITE HIGHLIGHTS

830 x 1000mm



**RECYCLED TIMBER 1** 

500 x 900mm



#### **MERBAU PLANKS**

680 x 1500mm

### CATALOGUE OF PHOTOGRAPHY SURFACES / BACKGROUNDS



**RECYCLED TIMBER 2** 

620 x 1350mm



DISTRESSED DARK TIMBER, BEESWAX FINISH

720 x 1200mm



#### PRESSED TIN EFFECT

### CATALOGUE OF PHOTOGRAPHY SURFACES / BACKGROUNDS



SEA-WATER EFFECT BLUE-GREEN, DISTRESSED

900 x 1200mm



GREEN-WHITE FRENCH MILK PAINT, DISTRESSED

710 x 1200mm



MIDNIGHT BLUE-BLACK

### CATALOGUE OF PHOTOGRAPHY SURFACES / BACKGROUNDS



**TEXTURED WHITE** 

900 x 1200mm



LIMEWASH WHITE FRENCH COUNTRY KITCHEN

860 x 1410mm



**VINTAGE ZINC** 

1000 x 1600mm

#### CATALOGUE OF PHOTOGRAPHY SURFACES / BACKGROUNDS



WHITE MARBLE

450 x 900mm

### roughcut.studio

EMAIL hello@roughcutstudio.com.au
PHONE +61 432 733 965
ADDRESS STUDIO 10, 8A PROSPERITY PARADE, WARRIEWOOD