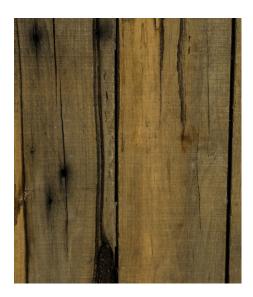

### CATALOGUE OF PHOTOGRAPHY SURFACES / BACKGROUNDS

RECYCLED TIMBER WITH WHITE HIGHLIGHTS

830 x 1000mm

**RECYCLED TIMBER 1** 

500 x 900mm