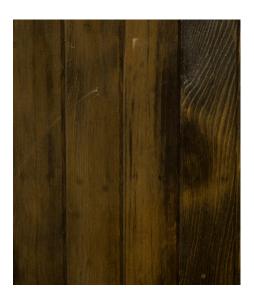

### CATALOGUE OF PHOTOGRAPHY SURFACES / BACKGROUNDS

MID-BLUE ANTIQUE MILK PAINT

900 x 1200mm

**ANTIQUE GALVANISED IRON** 

920 x 1200mm

AUSTRALIAN RED CEDAR, BEESWAX FINISH

820 x 1700mm