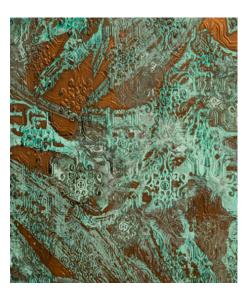

#### CATALOGUE OF PHOTOGRAPHY SURFACES / BACKGROUNDS

GREY TONED FRENCH MILK PAINT, DISTRESSED

710 x 1200mm

RUST/WHITE FRENCH MILK PAINT, DISTRESSED

710 x 1200mm

COPPER PRESSED TIN LOOK, VERTIGREE FINISH