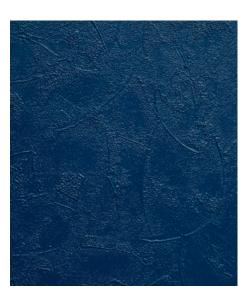

### CATALOGUE OF PHOTOGRAPHY SURFACES / BACKGROUNDS

**CHARCOAL MILK PAINT** 

900 x 1200mm

PALE BLUE TEXTURED ANTIQUE WALLPAPER

900 x 1200mm

**COBALT BLUE LEATHER-LOOK** 