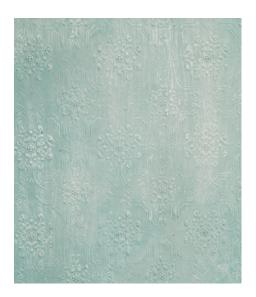

### CATALOGUE OF PHOTOGRAPHY SURFACES / BACKGROUNDS

**CHARCOAL MILK PAINT** 

900 x 1200mm

PALE BLUE TEXTURED ANTIQUE WALLPAPER

900 x 1200mm

**COBALT BLUE LEATHER-LOOK** 