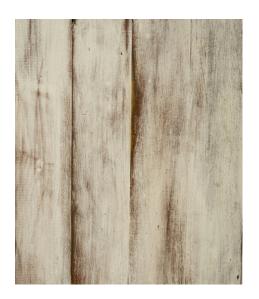

### CATALOGUE OF PHOTOGRAPHY SURFACES / BACKGROUNDS

RECYCLED OREGON - BEESWAX FINISH 960 x 1600mm

**RUSTIC WHITE OREGON** 

960 x 1600mm

**CEDAR PANEL IN BLACK JAPAN** 