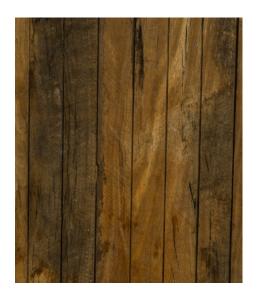

### CATALOGUE OF PHOTOGRAPHY SURFACES / BACKGROUNDS

**RECYCLED TIMBER 2** 

620 x 1350mm

DISTRESSED DARK TIMBER, BEESWAX FINISH

720 x 1200mm