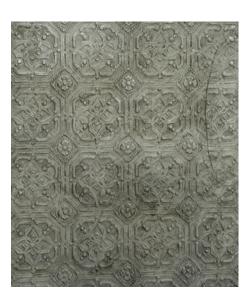

MILK PAINT, DISTRESSED

710 x 1200mm



COPPER PRESSED TIN LOOK, VERTIGREE FINISH

### CATALOGUE OF PHOTOGRAPHY SURFACES / BACKGROUNDS



**CHARCOAL MILK PAINT** 

900 x 1200mm



PALE BLUE TEXTURED ANTIQUE WALLPAPER

900 x 1200mm



**COBALT BLUE LEATHER-LOOK** 

### CATALOGUE OF PHOTOGRAPHY SURFACES / BACKGROUNDS



MID-BLUE ANTIQUE MILK PAINT

900 x 1200mm



**ANTIQUE GALVANISED IRON** 

920 x 1200mm



AUSTRALIAN RED CEDAR, BEESWAX FINISH

820 x 1700mm

### CATALOGUE OF PHOTOGRAPHY SURFACES / BACKGROUNDS



RECYCLED TIMBER WITH WHITE HIGHLIGHTS

830 x 1000mm



**RECYCLED TIMBER 1** 

500 x 900mm



#### **MERBAU PLANKS**

680 x 1500mm

### CATALOGUE OF PHOTOGRAPHY SURFACES / BACKGROUNDS



**RECYCLED TIMBER 2** 

620 x 1350mm



DISTRESSED DARK TIMBER, BEESWAX FINISH

720 x 1200mm



#### PRESSED TIN EFFECT

### CATALOGUE OF PHOTOGRAPHY SURFACES / BACKGROUNDS



SEA-WATER EFFECT BLUE-GREEN, DISTRESSED

900 x 1200mm



GREEN-WHITE FRENCH MILK PAINT, DISTRESSED

710 x 1200mm



MIDNIGHT BLUE-BLACK

### CATALOGUE OF PHOTOGRAPHY SURFACES / BACKGROUNDS



**TEXTURED WHITE** 

900 x 1200mm



LIMEWASH WHITE FRENCH COUNTRY KITCHEN

860 x 1410mm



**VINTAGE ZINC** 

1000 x 1600mm

#### CATALOGUE OF PHOTOGRAPHY SURFACES / BACKGROUNDS



WHITE MARBLE

450 x 900mm

### roughcut.studio

EMAIL hello@roughcutstudio.com.au
PHONE +61 432 733 965
ADDRESS STUDIO 10, 8A PROSPERITY PARADE, WARRIEWOOD NSW AUSTRALIA 2102
WEBSITE roughcutstudio.com.au